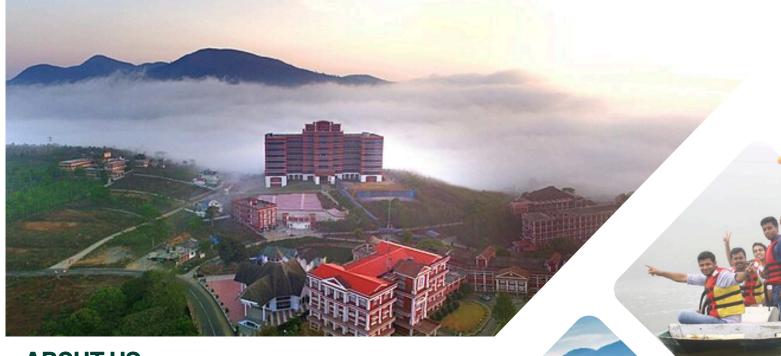

#### LOCATION

Kuttikkanam, a serene hill station in Kerala's Idukki district, is known for its cool climate, misty hills, and lush tea plantations. Situated at about 3,500 feet above sea level, it offers breathtaking views, dense pine forests, and popular attractions like Parunthumpara viewpoint, Valanjanganam Waterfalls, and Peeru Hills.