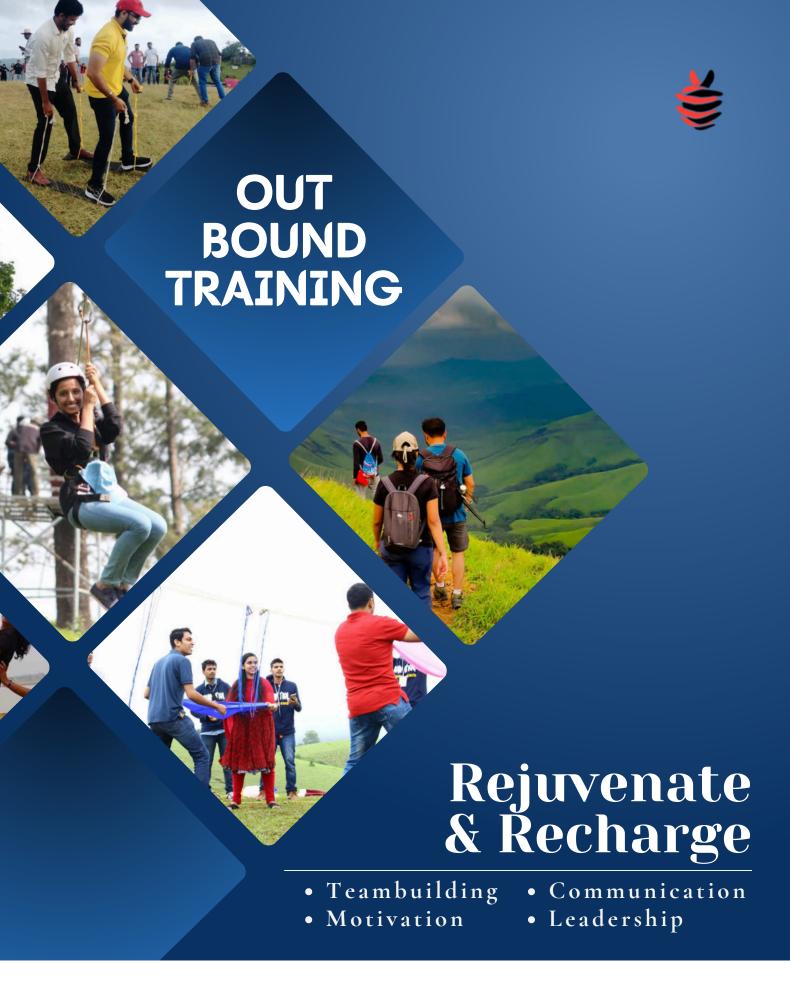

# OBT @ MIM Rejuvenate and Recharge

The MBA Department is proud to present an engaging Outbound Training (OBT) program designed to develop leadership, teamwork, problem-solving, and interpersonal skills. This dynamic program takes learning beyond the traditional setting through a series of thoughtfully crafted outdoor activities and experiential learning that challenges, inspires, and transforms!

#### **ADD-ONS**

- Premium Accommodation
- Tent Camping
- (V) Zip line
- (V) Kayaking
- Off-road Jeep safari
- **S** Elephant safari

# **HOW OBT WORKS**

Step out.
Connect.
Grow.

Develops solidarity and confidence amongst the team.

Surpasses perceived limits & increases self-confidence

Helps groups to build stronger connections with each other.

Increases trust & togetherness in the workplace.

6 OBT @ MIM entails use of soft adventure activities and management games to develop various themes such as team building, motivation, conflict management, communication and leadership.